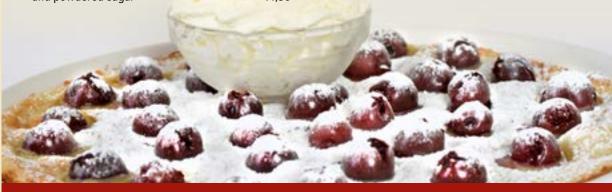

# **CHERRIES**

| 111 | Cherries and icing sugar                    | 12.50 |
|-----|---------------------------------------------|-------|
| 112 | Cherries and cinnamon sugar                 | 12.50 |
| 113 | Cherries, ice cream, whipped cream,         |       |
|     | and icing sugar                             | 14.90 |
| 114 | Cherries, whipped cream, and cinnamon sugar | 14.90 |
| 116 | Cherries, pineapple, and icing sugar        | 14.50 |
| 118 | Cherries, pineapple, ice cream,             |       |
|     | whipped cream, and icing sugar              | 16.90 |
|     |                                             |       |